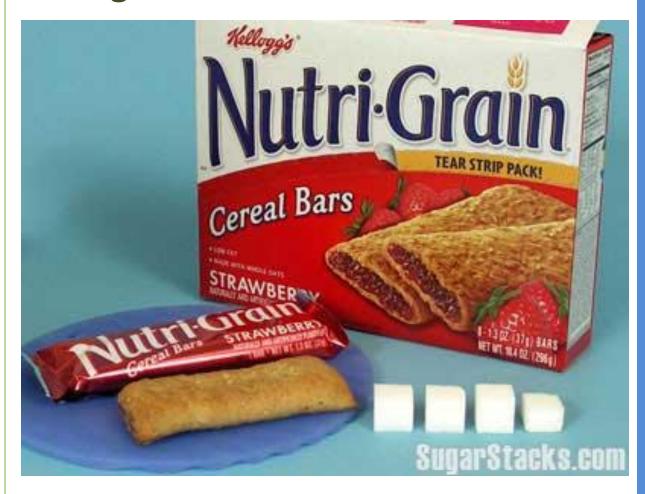

|
| Mountain Dew, 20 oz.                     |       |        |            |
| Whole Grain Chocolate<br>Chip Cookie (1) | ,     |        |            |
| Sweet honey BBQ<br>Sauce (2 Tablespoons) |       |        |            |



How much sugar (in grams) did you guess was in each item?
Were you close to the actual amount?

Which items had the most sugar?

Do you think the sugar in these item is naturally occurring or added?

How will this chart help you to make better choices?



#### **Strawberries**







#### **Cereal (Whole Grain Oats)**





Cheerios Cereal
1 Serving (1
cup/28g)
Sugars, total: 1g



#### **Bananas**





Banana 1 large (140g) Sugars, total: 17g



#### **Cinnabon**





Cinnabon
Cinnamon Roll
1 pastry
Sugars, total: 55g



#### **Nutrigrain Cereal Bar**







#### **Baby carrots**





Baby Carrots
1 serving (8
carrots/85g)
Sugars, total: 4g



#### **Skittles**







#### **Mountain Dew**





Mountain Dew 20 oz (590 ml) Bottle Sugars, total: 77g

Calories, total: 290 Calories from sugar: 290



#### **Whole Grain Chocolate Chip Cookie**





Kashi Chocolate Chip Cookies 1 cookie (30g) Sugars, total: 8g



#### **Sweet honey BBQ sauce**