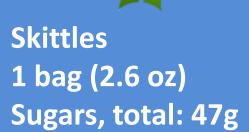

#### **Mountain Dew**

Mountain Dew 20 oz (590 ml) Bottle Sugars, total: 77g

Calories, total: 290 Calories from sugar: 290