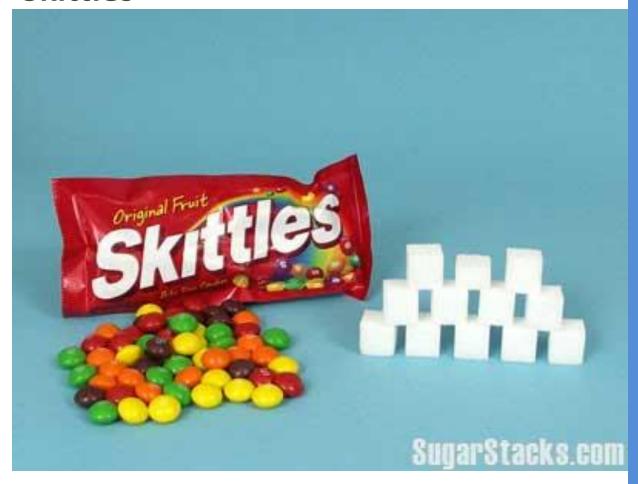

br>Chip Cookie (1) | ,     |        |            |
| Sweet honey BBQ<br>Sauce (2 Tablespoons) |       |        |            |



How much sugar (in grams) did you guess was in each item?
Were you close to the actual amount?

Which items had the most sugar?

Do you think the sugar in these item is naturally occurring or added?

How will this chart help you to make better choices?



#### **Strawberries**







#### **Cereal (Whole Grain Oats)**





Cheerios Cereal
1 Serving (1
cup/28g)
Sugars, total: 1g



#### **Bananas**





Banana 1 large (140g) Sugars, total: 17g



#### **Cinnabon**





Cinnabon
Cinnamon Roll
1 pastry
Sugars, total: 55g



#### **Nutrigrain Cereal Bar**







#### **Baby carrots**





Baby Carrots
1 serving (8
carrots/85g)
Sugars, total: 4g



#### **Skittles**







#### **Mountain Dew**





Mountain Dew 20 oz (590 ml) Bottle Sugars, total: 77g

Calories, total: 290 Calories from sugar: 290



#### **Whole Grain Chocolate Chip Cookie**





Kashi Chocolate Chip Cookies 1 cookie (30g) Sugars, total: 8g



#### **Sweet honey BBQ sauce**