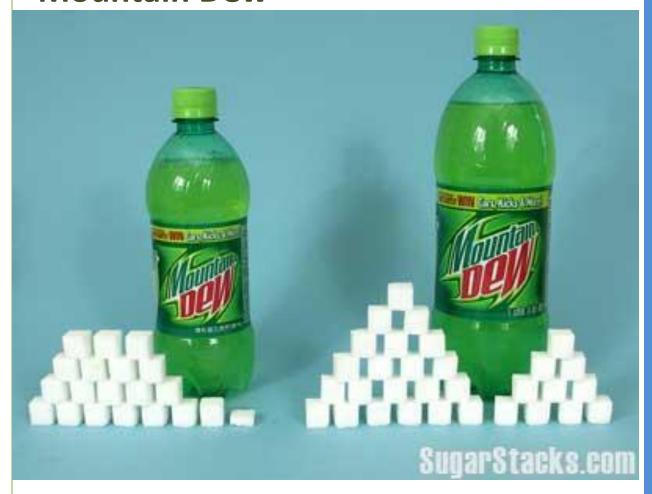

#### **Whole Grain Chocolate Chip Cookie**

Kashi Chocolate Chip Cookies 1 cookie (30g) Sugars, total: 8g