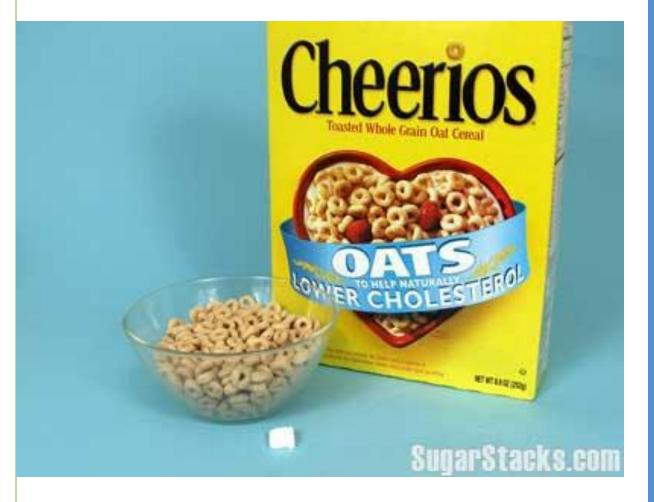

|        |            |
| Nutrigrain Bar                           |       |        |            |
| Baby Carrots, 5 small carrots            |       |        |            |
| Skittles, 1 bag                          |       |        |            |
| Mountain Dew, 20 oz.                     |       |        |            |
| Whole Grain Chocolate<br>Chip Cookie (1) | ,     |        |            |
| Sweet honey BBQ<br>Sauce (2 Tablespoons) |       |        |            |



How much sugar (in grams) did you guess was in each item?
Were you close to the actual amount?

Which items had the most sugar?

Do you think the sugar in these item is naturally occurring or added?

How will this chart help you to make better choices?



#### **Strawberries**







#### **Cereal (Whole Grain Oats)**





Cheerios Cereal
1 Serving (1
cup/28g)
Sugars, total: 1g



#### **Bananas**





Banana 1 large (140g) Sugars, total: 17g



#### **Cinnabon**





Cinnabon
Cinnamon Roll
1 pastry
Sugars, total: 55g



#### **Nutrigrain Cereal Bar**







#### **Baby carrots**





Baby Carrots
1 serving (8
carrots/85g)
Sugars, total: 4g



#### **Skittles**







#### **Mountain Dew**





Mountain Dew 20 oz (590 ml) Bottle Sugars, total: 77g

Calories, total: 290 Calories from sugar: 290



#### **Whole Grain Chocolate Chip Cookie**





Kashi Chocolate Chip Cookies 1 cookie (30g) Sugars, total: 8g



#### **Sweet honey BBQ sauce**