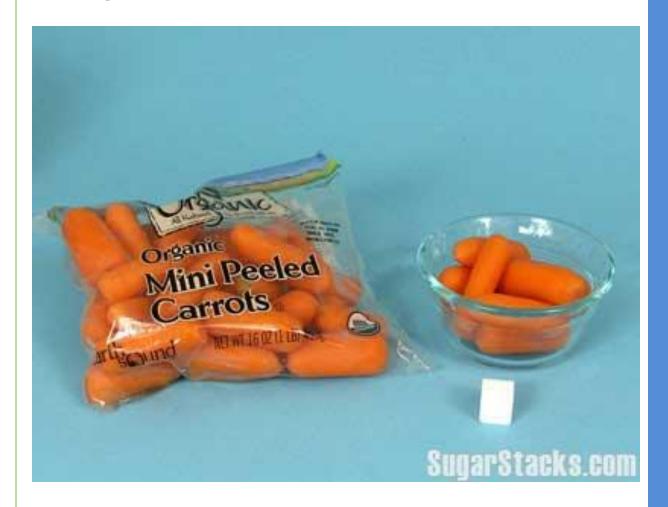

20 oz.                     |       |        |            |
| Whole Grain Chocolate<br>Chip Cookie (1) | ,     |        |            |
| Sweet honey BBQ<br>Sauce (2 Tablespoons) |       |        |            |



How much sugar (in grams) did you guess was in each item?
Were you close to the actual amount?

Which items had the most sugar?

Do you think the sugar in these item is naturally occurring or added?

How will this chart help you to make better choices?



#### **Strawberries**







#### **Cereal (Whole Grain Oats)**





Cheerios Cereal
1 Serving (1
cup/28g)
Sugars, total: 1g



#### **Bananas**





Banana 1 large (140g) Sugars, total: 17g



#### **Cinnabon**





Cinnabon
Cinnamon Roll
1 pastry
Sugars, total: 55g



#### **Nutrigrain Cereal Bar**







#### **Baby carrots**





Baby Carrots
1 serving (8
carrots/85g)
Sugars, total: 4g



#### **Skittles**







#### **Mountain Dew**





Mountain Dew 20 oz (590 ml) Bottle Sugars, total: 77g

Calories, total: 290 Calories from sugar: 290



#### **Whole Grain Chocolate Chip Cookie**





Kashi Chocolate Chip Cookies 1 cookie (30g) Sugars, total: 8g



#### **Sweet honey BBQ sauce**