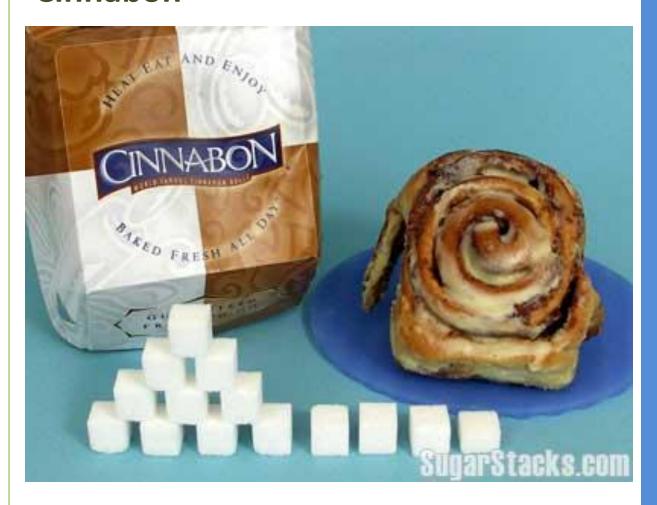

|        |            |
| Skittles, 1 bag                          |       |        |            |
| Mountain Dew, 20 oz.                     |       |        |            |
| Whole Grain Chocolate<br>Chip Cookie (1) | ,     |        |            |
| Sweet honey BBQ<br>Sauce (2 Tablespoons) |       |        |            |



How much sugar (in grams) did you guess was in each item?
Were you close to the actual amount?

Which items had the most sugar?

Do you think the sugar in these item is naturally occurring or added?

How will this chart help you to make better choices?



#### **Strawberries**







#### **Cereal (Whole Grain Oats)**





Cheerios Cereal
1 Serving (1
cup/28g)
Sugars, total: 1g



#### **Bananas**





Banana 1 large (140g) Sugars, total: 17g



#### **Cinnabon**





Cinnabon
Cinnamon Roll
1 pastry
Sugars, total: 55g



#### **Nutrigrain Cereal Bar**







#### **Baby carrots**





Baby Carrots
1 serving (8
carrots/85g)
Sugars, total: 4g



#### **Skittles**







#### **Mountain Dew**





Mountain Dew 20 oz (590 ml) Bottle Sugars, total: 77g

Calories, total: 290 Calories from sugar: 290



#### **Whole Grain Chocolate Chip Cookie**





Kashi Chocolate Chip Cookies 1 cookie (30g) Sugars, total: 8g



#### **Sweet honey BBQ sauce**