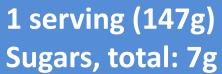

#### **Cereal (Whole Grain Oats)**

Cheerios Cereal
1 Serving (1
cup/28g)
Sugars, total: 1g