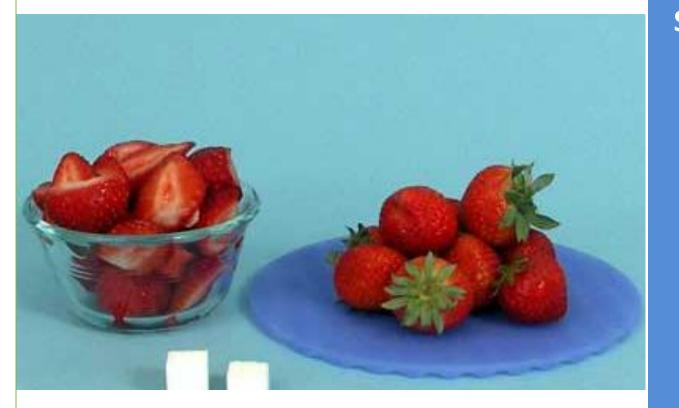

bon                                 |       |        |            |
| Nutrigrain Bar                           |       |        |            |
| Baby Carrots, 5 small carrots            |       |        |            |
| Skittles, 1 bag                          |       |        |            |
| Mountain Dew, 20 oz.                     |       |        |            |
| Whole Grain Chocolate<br>Chip Cookie (1) | ,     |        |            |
| Sweet honey BBQ<br>Sauce (2 Tablespoons) |       |        |            |



How much sugar (in grams) did you guess was in each item?
Were you close to the actual amount?

Which items had the most sugar?

Do you think the sugar in these item is naturally occurring or added?

How will this chart help you to make better choices?



#### **Strawberries**







#### **Cereal (Whole Grain Oats)**





Cheerios Cereal
1 Serving (1
cup/28g)
Sugars, total: 1g



#### **Bananas**





Banana 1 large (140g) Sugars, total: 17g



#### **Cinnabon**





Cinnabon
Cinnamon Roll
1 pastry
Sugars, total: 55g



#### **Nutrigrain Cereal Bar**







#### **Baby carrots**





Baby Carrots
1 serving (8
carrots/85g)
Sugars, total: 4g



#### **Skittles**







#### **Mountain Dew**





Mountain Dew 20 oz (590 ml) Bottle Sugars, total: 77g

Calories, total: 290 Calories from sugar: 290



#### **Whole Grain Chocolate Chip Cookie**





Kashi Chocolate Chip Cookies 1 cookie (30g) Sugars, total: 8g



#### **Sweet honey BBQ sauce**