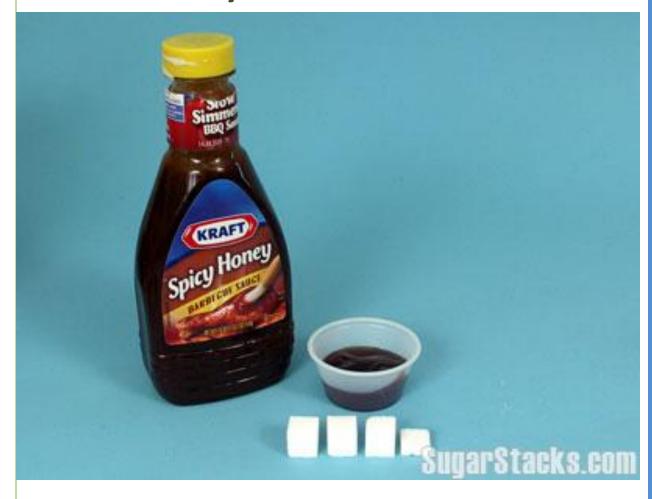

n these item is naturally occurring or added?

How will this chart help you to make better choices?



#### **Strawberries**







#### **Cereal (Whole Grain Oats)**





Cheerios Cereal
1 Serving (1
cup/28g)
Sugars, total: 1g



#### **Bananas**





Banana 1 large (140g) Sugars, total: 17g



#### **Cinnabon**





Cinnabon
Cinnamon Roll
1 pastry
Sugars, total: 55g



#### **Nutrigrain Cereal Bar**







#### **Baby carrots**





Baby Carrots
1 serving (8
carrots/85g)
Sugars, total: 4g



#### **Skittles**







#### **Mountain Dew**





Mountain Dew 20 oz (590 ml) Bottle Sugars, total: 77g

Calories, total: 290 Calories from sugar: 290



#### **Whole Grain Chocolate Chip Cookie**





Kashi Chocolate Chip Cookies 1 cookie (30g) Sugars, total: 8g



#### **Sweet honey BBQ sauce**