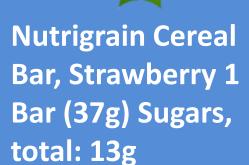

|
| Mountain Dew, 20 oz.                     |       |        |            |
| Whole Grain Chocolate<br>Chip Cookie (1) | ,     |        |            |
| Sweet honey BBQ<br>Sauce (2 Tablespoons) |       |        |            |



How much sugar (in grams) did you guess was in each item?
Were you close to the actual amount?

Which items had the most sugar?

Do you think the sugar in these item is naturally occurring or added?

How will this chart help you to make better choices?



#### **Strawberries**







#### **Cereal (Whole Grain Oats)**





Cheerios Cereal
1 Serving (1
cup/28g)
Sugars, total: 1g



#### **Bananas**





Banana 1 large (140g) Sugars, total: 17g



#### **Cinnabon**





Cinnabon
Cinnamon Roll
1 pastry
Sugars, total: 55g



#### **Nutrigrain Cereal Bar**







#### **Baby carrots**





Baby Carrots
1 serving (8
carrots/85g)
Sugars, total: 4g



#### **Skittles**







#### **Mountain Dew**





Mountain Dew 20 oz (590 ml) Bottle Sugars, total: 77g

Calories, total: 290 Calories from sugar: 290



#### **Whole Grain Chocolate Chip Cookie**





Kashi Chocolate Chip Cookies 1 cookie (30g) Sugars, total: 8g



#### **Sweet honey BBQ sauce**