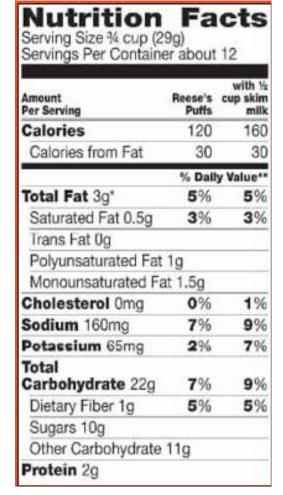

(B)

| Amount<br>Per Serving     | Reese's<br>Puffs | with 9<br>cup skin<br>mill |
|---------------------------|------------------|----------------------------|
| Calories                  | 120              | 160                        |
| Calories from Fat         | 30               | 30                         |
|                           | % Dall           | y Value*                   |
| Total Fat 3g*             | 5%               | 5%                         |
| Saturated Fat 0.5g        | 3%               | 3%                         |
| Trans Fat 0g              |                  |                            |
| Polyunsaturated Fat       | 1g               |                            |
| Monounsaturated Fa        | at 1.5g          |                            |
| Cholesterol 0mg           | 0%               | 1%                         |
| Sodium 160mg              | 7%               | 9%                         |
| Potassium 65mg            | 2%               | 7%                         |
| Total<br>Carbohydrate 22g | 7%               | 9%                         |
| Dietary Fiber 1g          | 5%               | 5%                         |
| Sugars 10g                |                  |                            |