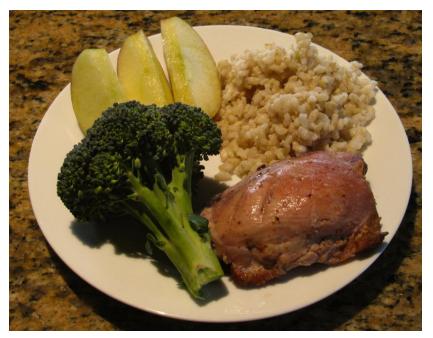

# 8 inch plate:

½ cup brown rice1 grilled chicken thigh3/8 of a large apple¾ cup broccoli