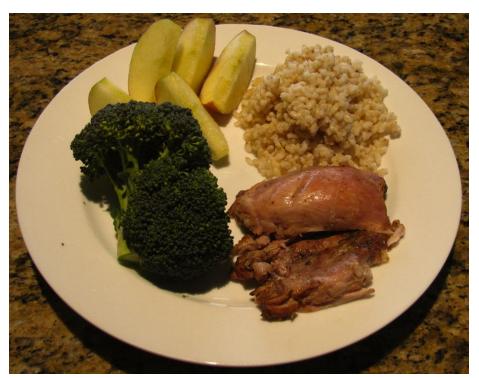

## 10 ¾ inch plate:

3/4 cup brown rice

1 ½ grilled chicken thighs

5/8 of a large apple

1 ¼ cup broccoli